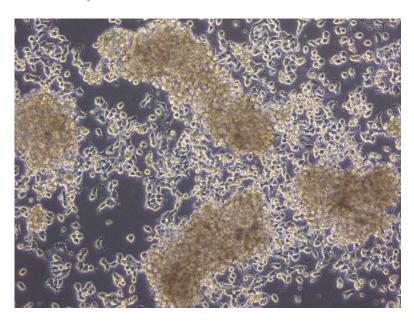

## **Application consideration**

RCB0438 : LC-1/sq-SF

Please keep the following points in mind:

## Please DO NOT use trypsin to detach cells for subculture

(Please detach cells by pipetting up and down GENTLY)

Cells grow as they attach weakly to dishes

Please DO NOT use trypsin, because these cells are cultured in serum-free media

If smaller amounts of adherent cells are present during changing media, it is recommended that floating cells be also transferred to dishes

Adherent cells will clump together and float

【Technical support】 e-mail: <a href="mailto:cellqa.brc@riken.jp">cellqa.brc@riken.jp</a>