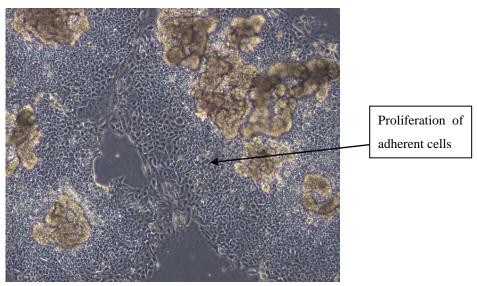

## **RCB2343 : NCR-G3**

Please keep the following points in mind

This cell line takes time to attach to dishes; therefore, please keep it undisturbed for at least one week right after cells are thawed.

Cell clusters are floating right after plating ; however, soon after attaching to dishes, cells spread peripherally as they grow.

In the change of cell culture medium, it would be better to collect all floating cells (not discarding them) and change only half of medium

When subculturing this cell line, please collect all floating cells in medium and then plate cells by mixing floating cells with adherent cells.