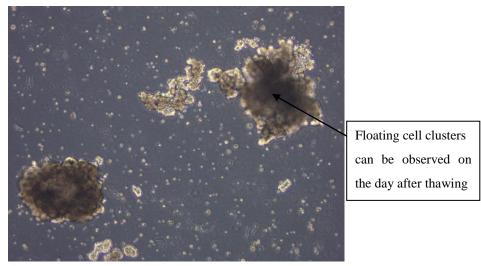

## **RCB2343 : NCR-G3**

Please keep the following points in mind

This cell line takes time to attach to dishes; therefore, please keep it undisturbed for at least one week right after cells are thawed.

Cell clusters are floating right after plating ; however, soon after attaching to dishes, cells spread peripherally as they grow.