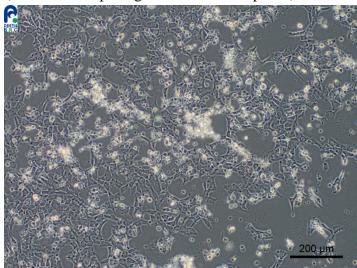

## RCB1495 : FU-RPNT-1

Please keep the following points in mind:

- Proliferation of cells is prone to be affected by quality of serum (FBS), and thus you may need to select a suitable FBS in advance.
- When you observe dead cells before the cells reach 100% confluent such as like Photo 2, please perform medium change alone without passage.
  - It is better to keep observing them until they start to proliferate, and then please passage them.
- Please restart culture at a high cell density after passages until they start to proliferate vigorously.

(2) Dead cells are observed, although they are not 100% confluent yet. (Please do not passage the cells at this point.)

【Technical support】 e-mail : <u>cellqa.brc@riken.jp</u>