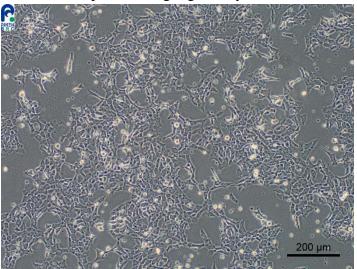

## RCB1495 : FU-RPNT-1

Please keep the following points in mind:

- Proliferation of cells is prone to be affected by quality of serum (FBS), and thus you may need to select a suitable FBS in advance.
- When you observe dead cells before the cells reach 100% confluent such as like Photo 2, please perform medium change alone without passage.
  - It is better to keep observing them until they start to proliferate, and then please passage them.
- Please restart culture at a high cell density after passages until they start to proliferate vigorously.

(2) Dead cells are observed, although they are not 100% confluent yet. (Please do not passage the cells at this point.)

【Technical support】 e-mail : <u>cellqa.brc@riken.jp</u>