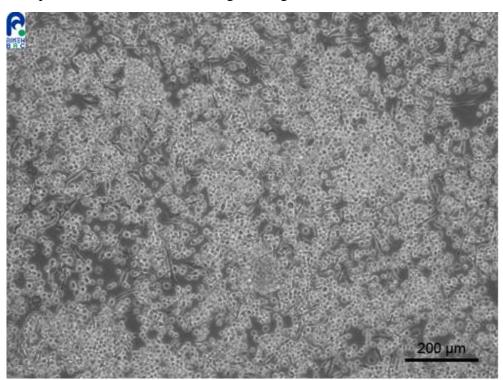

•Please use the culture medium below.

Schneider's + 10% FBS (heat inactivated) + 10 ug/mL Insulin

•This cell line grows as a combination of adherent cells and floating cells.

When passaging cells, please detach adherent cells from culture flask by pipetting with <u>fine-tipped pipette</u> and collect all floating cells and adherent cells.

Then, plate to new flask after mixing floating cells and adherent cells.

[Technical support] e-mail : <a href="mailto:cellqa.brc@riken.jp">cellqa.brc@riken.jp</a>