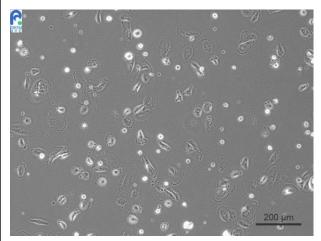

The condition just after plating (Please wait for cell proliferation by changing the medium.)

At the cell density like above, cell passage is necessary.

【Technical support】 e-mail : <a href="mailto:cellqa.brc@riken.jp">cellqa.brc@riken.jp</a>