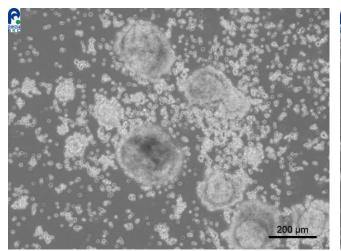

When cell clumps become too large, they start to turn dark color and result in cell death. Therefore, please passage them by breaking up the clumps before such condition.

When you passage the cells, please break up cell clumps by pipetting to optimal sizes as shown in red circles.