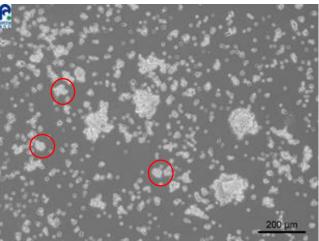

When cell clumps become too large, they start to turn dark color and result in cell death. Therefore, please passage them by breaking up the clumps before such condition.

When you passage the cells, please break up cell clumps by pipetting to optimal sizes as shown in red circles.