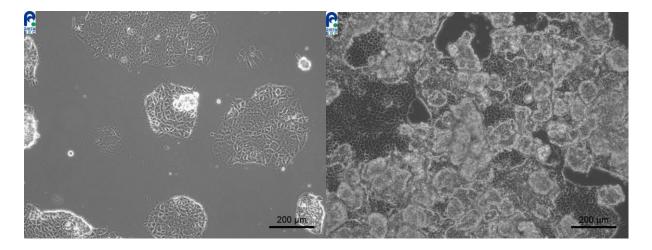

The cells attached to the culture vessel and are shown proliferating.

If the cells grow normally, they stack upon each other. (Please subculture the cells before they become like shown in the photo.)

[Technical support] e-mail : <u>cellqa.brc@riken.jp</u>