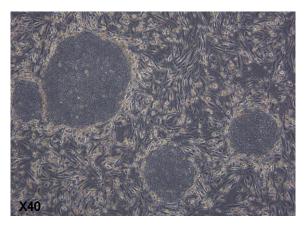

## HPS0120 CiRA188Ai-W1

Please keep in mind following points:

- This cell line grows slightly slowly.
- Please subculture the cells when the colonies are of high enough density (see photo 1).
- Please be careful not to break up the colonies into small clusters, otherwise, these cells grow poorly (see photo 3 for optimal size).

Photo 1: Optimal condition of colonies for subculture.

Photo 2: Unsuitable condition for subculture due to low cell densities inside colonies.

Photo 3: Optimal size of colonies for subculture.

[Technical support] e-mail : <a href="mailto:cellqa.brc@riken.jp">cellqa.brc@riken.jp</a>