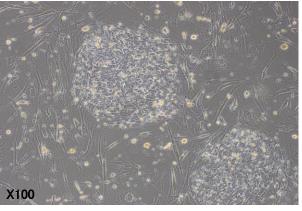

## HPS0120 CiRA188Ai-W1

Please keep in mind following points:

- This cell line grows slightly slowly.
- Please subculture the cells when the colonies are of high enough density (see photo 1).
- Please be careful not to break up the colonies into small clusters, otherwise, these cells grow poorly (see photo 3 for optimal size).

Photo 1: Optimal condition of colonies for subculture.

Photo 2: Unsuitable condition for subculture due to low cell densities inside colonies.

Photo 3: Optimal size of colonies for subculture.

[Technical support] e-mail : <a href="mailto:cellqa.brc@riken.jp">cellqa.brc@riken.jp</a>