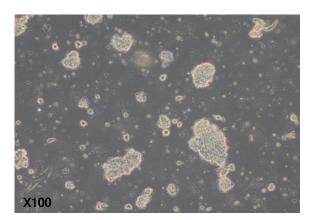

## HPS0120 CiRA188Ai-W1

Please keep in mind following points:

- This cell line grows slightly slowly.
- Please subculture the cells when the colonies are of high enough density (see photo 1).
- Please be careful not to break up the colonies into small clusters, otherwise, these cells grow poorly (see photo 3 for optimal size).

Photo 1: Optimal condition of colonies for subculture.

Photo 2: Unsuitable condition for subculture due to low cell densities inside colonies.

Photo 3: Optimal size of colonies for subculture.

[Technical support] e-mail : <a href="mailto:cellqa.brc@riken.jp">cellqa.brc@riken.jp</a>