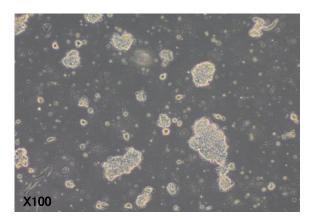

## HPS0117 CiRA086Ai-m1

Please keep in mind following points:

- This cell line grows slowly.
- Please subculture the cells when the colonies are of high enough density (see photo 1).
- Please be careful not to break up the colonies into small clusters, otherwise, these cells grow poorly (see photo 3 for optimal size).

Photo 1: Optimal condition of colonies for subculture.

Photo 2: Unsuitable condition for subculture due to low cell densities inside colonies.

Photo 3: Optimal size of colonies for subculture.

【Technical support】 e-mail : <a href="mailto:cellqa.brc@riken.jp">cellqa.brc@riken.jp</a>