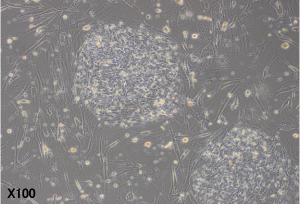

## HPS0117 CiRA086Ai-m1

Please keep in mind following points:

- This cell line grows slowly.
- Please subculture the cells when the colonies are of high enough density (see photo 1).
- Please be careful not to break up the colonies into small clusters, otherwise, these cells grow poorly (see photo 3 for optimal size).

Photo 1: Optimal condition of colonies for subculture.

Photo 2: Unsuitable condition for subculture due to low cell densities inside colonies.

Photo 3: Optimal size of colonies for subculture.

【Technical support】 e-mail : <a href="mailto:cellqa.brc@riken.jp">cellqa.brc@riken.jp</a>